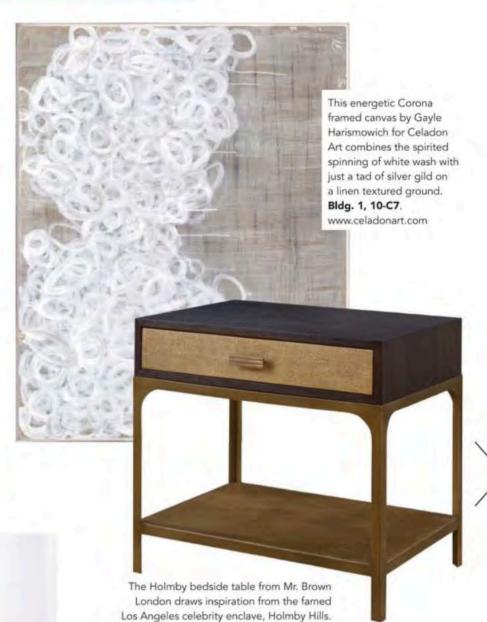

## Atlanta

From artist Pamela Munger, the abstract Eternal piece for Surya blends cool and warm colors for a dynamic look. Printed on canvas and made in the U.S.. Bldg. 1, 11-A1. www.surya.com

Stands on finished Aged Brass legs. Bldg. 1, 9-B1. www.mrbrownhome.com