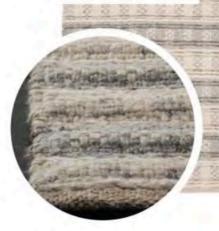

A subtle, diamond pattern woven into the wool and viscose blend adds dimensions to this soft, yet durable Madison Collection rug from Classic Home. www.classichome.com

Aptly named Hygge, this rug from Surya features a pattern of diamonds and stripes in white and Charcoal colors. It is hand-woven of wool with no pile. www.surya.com