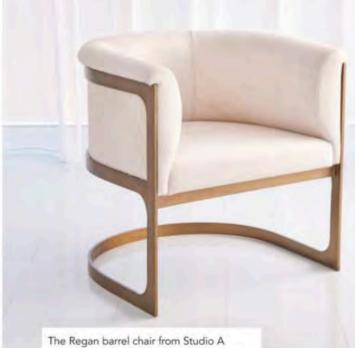

From Paragon, the 6673-White iclée on canvas piece transports the viewer to an understated fall landscape. Measures 48 inches square. **Bldg. 1, 12-A8.** www.paragonpg.com

www.studioa-home.com

iron base. Bldg. 1, 14-C1, C2