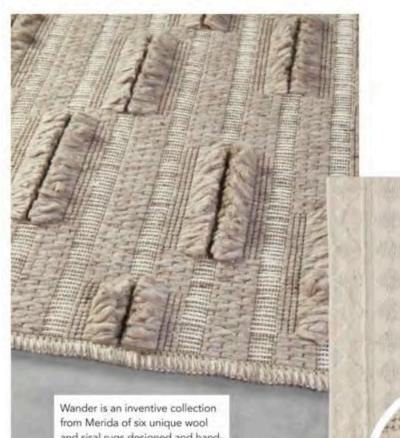

and sisal rugs designed and handfinished by master craftsmen at the workshop in Fall River, MA. This design, Loft in Dove Ice Fog, takes texture to surprising places. Hand-cut wool floats on vertical bands in a harmonic pattern that hits all the right notes. www.meridastudio.com