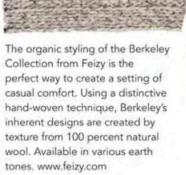

BY ALISON MARTIN

Safavieh's Natura Collection exudes an artisan-crafted look and texture. Soft, lustrous yarns are blended to create contrasting textures, including over-sized loops and flat surfaces that are rich in dimension. An array of braided motifs, twills and boucle effects distinguishes this casual rug collection. www.safavieh.com