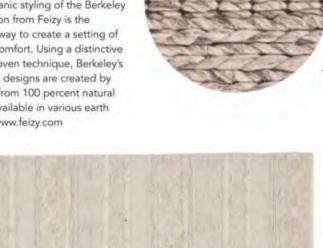

BY ALISON MARTIN

Safavieh's Natura Collection exudes an artisan-crafted look and texture. Soft, lustrous yarns are blended to create contrasting textures, including over-sized loops and flat surfaces that are rich in dimension. An array of braided motifs, twills and boucle effects distinguishes this casual rug collection. www.safavieh.com