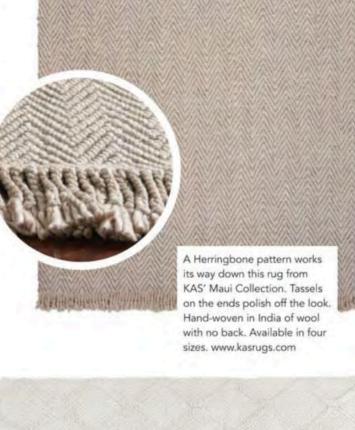

The Mumbai Collection designed by Nikki Chu for Jaipur Living provides global and modern spaces with easy versatility and inviting texture. The Elixir area rug features a banded geometric design with a rich, high-low feel. A blend of viscose and wool lends this ivory rug an authentic yet soft hand. www.jaipurliving.com