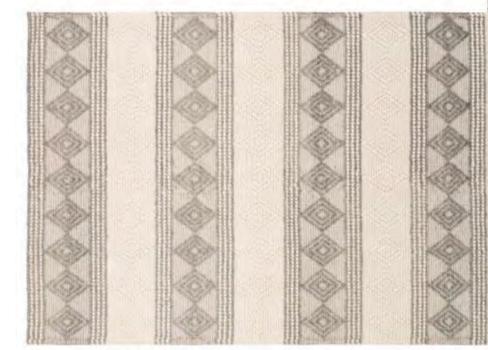

A subtle, diamond pattern woven into the wool and viscose blend adds dimensions to this soft, yet durable Madison Collection rug from Classic Home. www.classichome.com

Aptly named Hygge, this rug from Surya features a pattern of diamonds and stripes in white and Charcoal colors. It is hand-woven of wool with no pile. www.surya.com