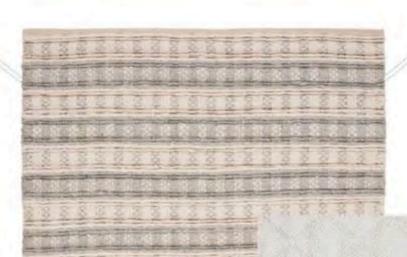

A subtle, diamond pattern woven into the wool and viscose blend adds dimensions to this soft, yet durable Madison Collection rug from Classic Home. www.classichome.com

Aptly named Hygge, this rug from Surya features a pattern of diamonds and stripes in white and Charcoal colors. It is hand-woven of wool with no pile. www.surya.com