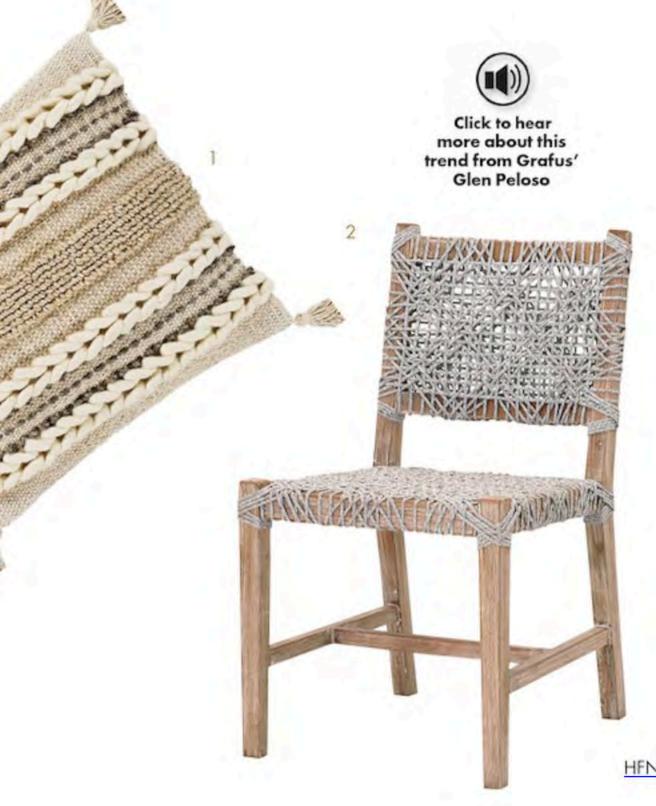

**BLACK** 

2

- In a fashionable crocodile texture, <u>Mariposa</u>'s Crocofilia rectangular tray with handles brings high design to entertaining. <u>Atlanta</u>: <u>Building 2, 9-908A</u>, <u>Las Vegas</u>: C145
- Surya taps into the Bohemian style with its Helena pillow, handwoven with textural embellishments and fringe. Atlanta: Building 1, 11-A1

- Surya's Tov pillow is woven in a wool and cotton blend in high-low, textured and braided patterns along with tassel OCCENTS. Atlanta: Building 1, 11-A1
- The Costa dining chair debuts in Essentials for Living's Woven collection and features taupe and white flat rope wrapped around a natural gray mahogany base. IHFC, G270
- The Montgomery table lamp from **Pacific Coast** Lighting has a natural finish with rattan rope body. Las Vegas: A301