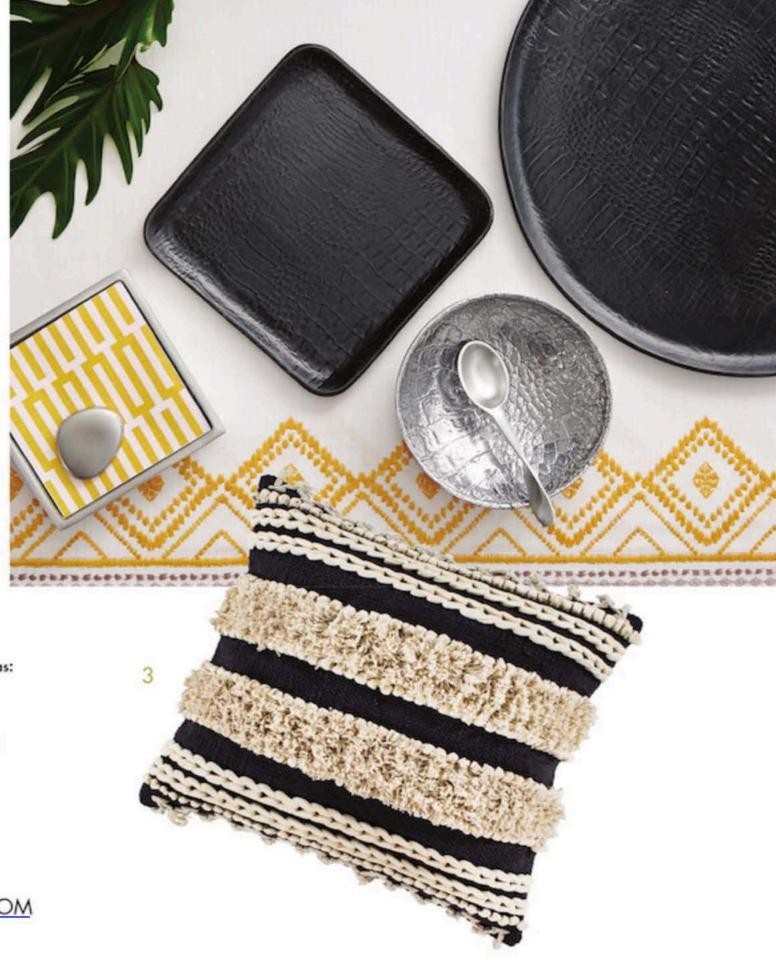

**BLACK** 

2

- In a fashionable crocodile texture, <u>Mariposa</u>'s Crocofilia rectangular tray with handles brings high design to entertaining. <u>Atlanta</u>: <u>Building 2, 9-908A</u>, <u>Las Vegas</u>: C145
- Surya taps into the Bohemian style with its Helena pillow, handwoven with textural embellishments and fringe. Atlanta: Building 1, 11-A1

- Surya's Tov pillow is woven in a wool and cotton blend in high-low, textured and braided patterns along with tassel OCCENTS. Atlanta: Building 1, 11-A1
- The Costa dining chair debuts in Essentials for Living's Woven collection and features taupe and white flat rope wrapped around a natural gray mahogany base. IHFC, G270
- The Montgomery table lamp from **Pacific Coast** Lighting has a natural finish with rattan rope body. Las Vegas: A301