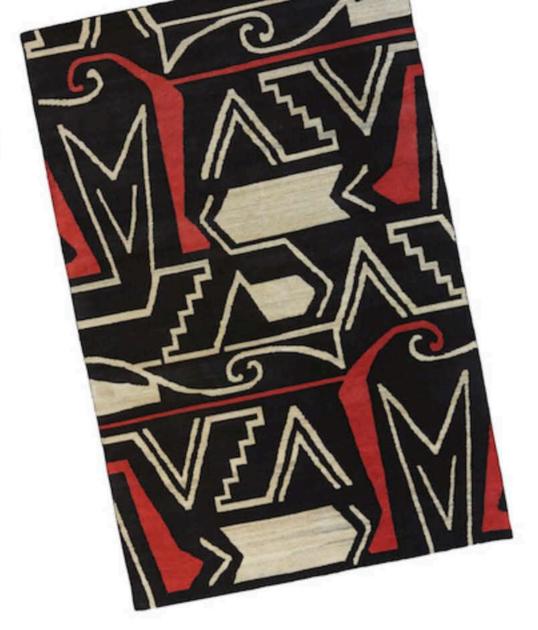

**BLACK** 



2



- In a fashionable crocodile texture, <u>Mariposa</u>'s Crocofilia rectangular tray with handles brings high design to entertaining. <u>Atlanta</u>: <u>Building 2, 9-908A</u>, <u>Las Vegas</u>: C145
- Surya taps into the Bohemian style with its Helena pillow, handwoven with textural embellishments and fringe. Atlanta: Building 1, 11-A1





- Surya's Tov pillow is woven in a wool and cotton blend in high-low, textured and braided patterns along with tassel OCCENTS. Atlanta: Building 1, 11-A1
- The Costa dining chair debuts in Essentials for Living's Woven collection and features taupe and white flat rope wrapped around a natural gray mahogany base. IHFC, G270
- The Montgomery table lamp from **Pacific Coast** Lighting has a natural finish with rattan rope body. Las Vegas: A301