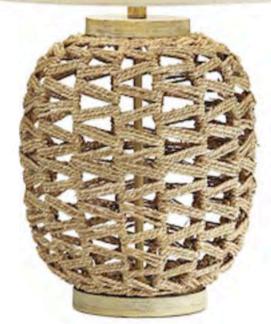

- Surya's Tov pillow is woven in a wool and cotton blend in high-low, textured and braided patterns along with tassel OCCENTS. Atlanta: Building 1, 11-A1
- The Costa dining chair debuts in Essentials for Living's Woven collection and features taupe and white flat rope wrapped around a natural gray mahogany base. IHFC, G270
- The Montgomery table lamp from **Pacific Coast** Lighting has a natural finish with rattan rope body. Las Vegas: A301