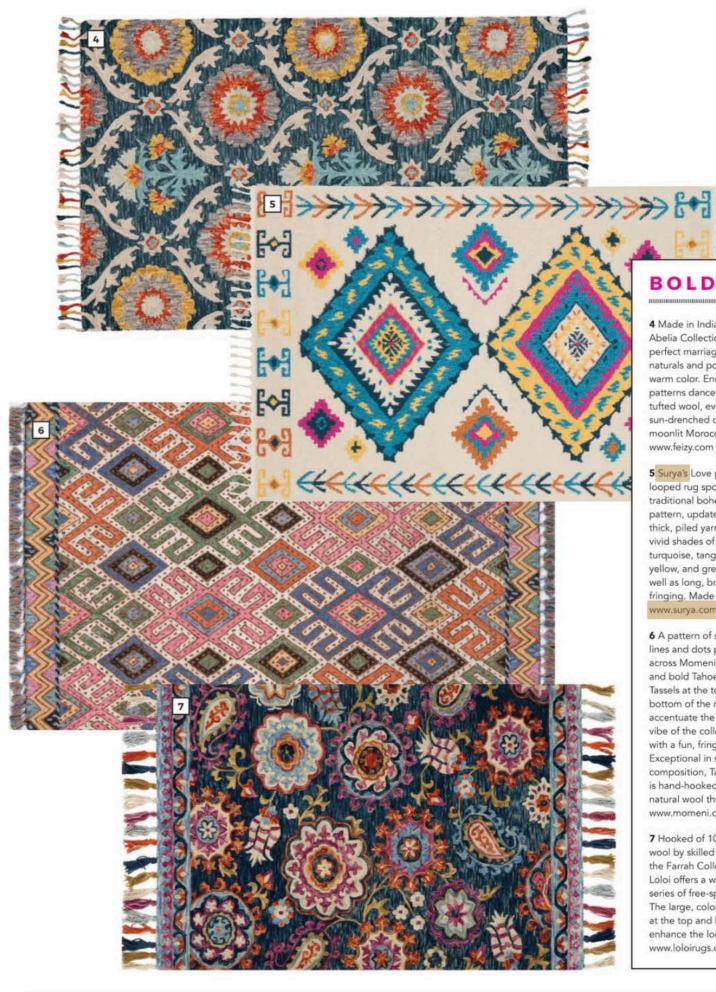

- 4 Made in India, Feizy's Abelia Collection is the perfect marriage of deep naturals and pops of warm color. Energetic patterns dance across tufted wool, evoking sun-drenched days and moonlit Moroccan nights. www.feizy.com
- 5 Surya's Love powerlooped rug sports a traditional bohemian pattern, updated with thick, piled yarn in vivid shades of fuchsia, turquoise, tangerine, yellow, and greenery as well as long, braided fringing. Made in Turkey. www.surya.com
- 6 A pattern of squares, lines and dots parade across Momeni's bright and bold Tahoe rug. Tassels at the top and bottom of the rug accentuate the exotic vibe of the collection with a fun, fringed border. Exceptional in style and composition, Tahoe is hand-hooked from natural wool threads. www.momeni.com
- 7 Hooked of 100 percent wool by skilled artisans, the Farrah Collection by Loloi offers a well-crafted series of free-spirited rugs. The large, colorful tassels at the top and bottom enhance the look. www.loloirugs.com