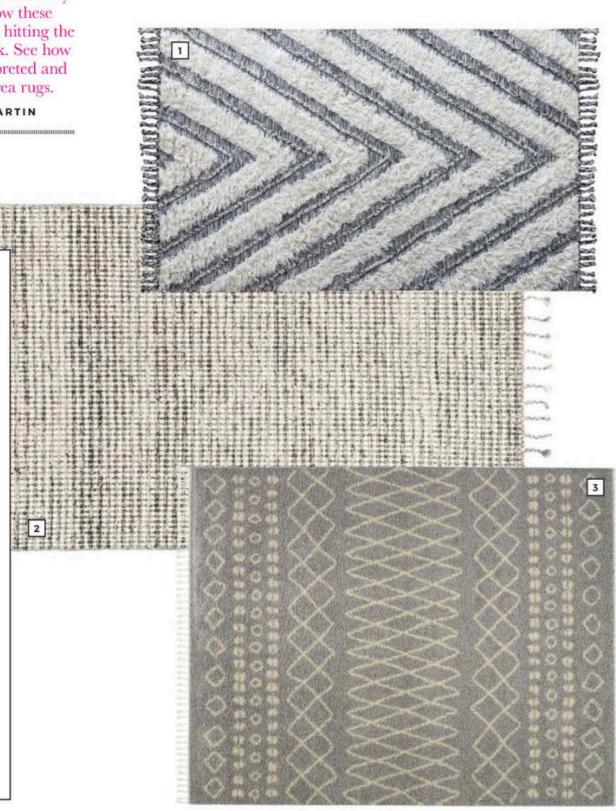

## NEUTRAL

- 1 Texture under foot: Classic Home's Carmel kilim shag rug feels soft and comfortable. The clean lines alternate between an ivory white shag and a lower-pile black. www.classichome.com
- 2 An eco-friendly flatweave made of fine quality wool and recycled sari silk, the Tamil Perkins rug from Jaipur Living brings one-ofa-kind charm to transitional spaces. The deep gray and white color palette creates stylish contrast on the intricate repeating pattern, keenly accented by braided fringe for a worldly bohemian touch. www.jaipurliving.com
- 3 The distinct tribal pattern of open diamonds and dots defines Nourison's Moroccan shag area rug. Both soft and warm, its patterns and twisted fringe give this power-loomed rug the appearance of a handmade Moroccan textile. www.nourison.com