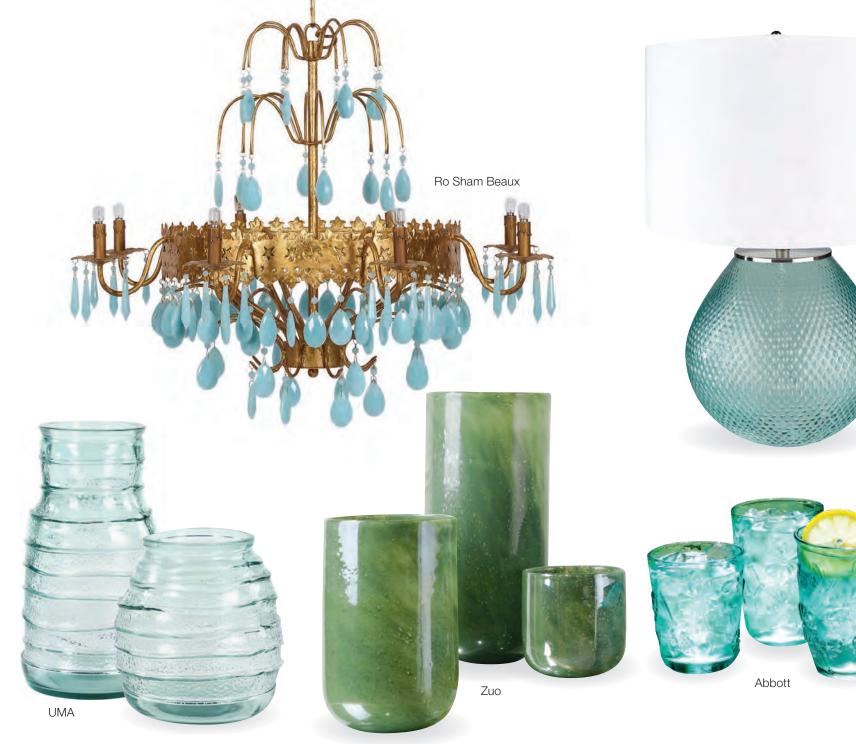

Dash & Albert

AmericasMart.com 53

STAINED

GLASS

Colored glass and acrylic take the stage, effectively offering softer hints of color in unexpected places. Seaglassinspired shades are prominent, but the medium is adaptable to a range of hues and concentrations.