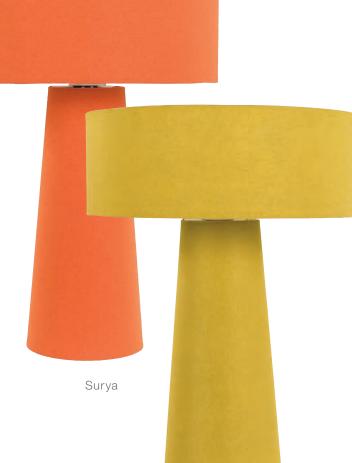

Dash & Albert

AmericasMart.com 53

STAINED

GLASS

Colored glass and acrylic take the stage, effectively offering softer hints of color in unexpected places. Seaglassinspired shades are prominent, but the medium is adaptable to a range of hues and concentrations.