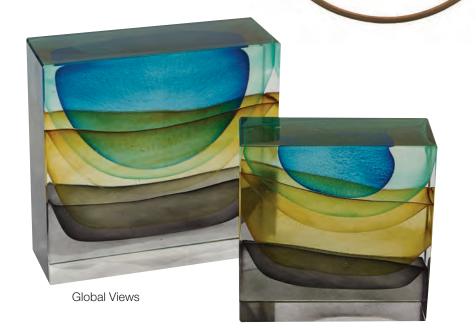

Dash & Albert

AmericasMart.com 53

STAINED

GLASS

Colored glass and acrylic take the stage, effectively offering softer hints of color in unexpected places. Seaglassinspired shades are prominent, but the medium is adaptable to a range of hues and concentrations.