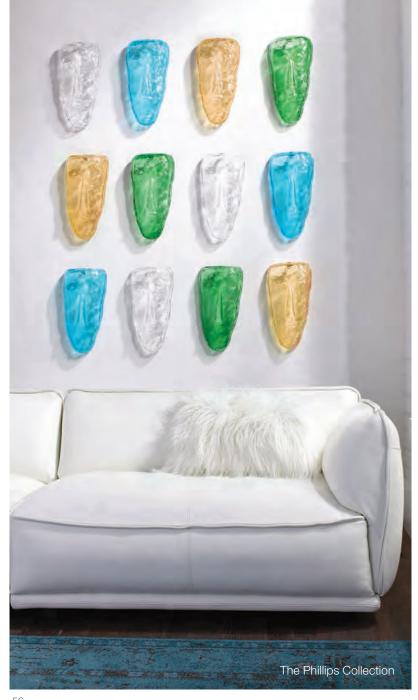

Dash & Albert

AmericasMart.com 53

STAINED

GLASS

Colored glass and acrylic take the stage, effectively offering softer hints of color in unexpected places. Seaglassinspired shades are prominent, but the medium is adaptable to a range of hues and concentrations.