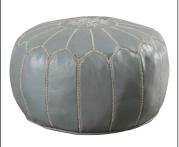

#### lamp

Triunity 291/2"-tall resin and burlap lamp, \$200, luluandgeorgia.com

pouf

Sarandon 13"H x 20"-diameter leather pouf in grey, \$190, jossandmain.com

art

Pink and Orange Abstract digital download, \$7, dazzlingmisc.etsy.com