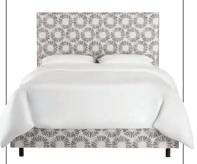

#### bed

Upholstered Panel king linen and cotton bed in medallion light gray, \$743.50, wayfair.com

**nightstand** Sidney 24"W x 20"D x 291/4"H mahogany, beechwood, and MDF side table in gray, \$499, ballarddesigns.com