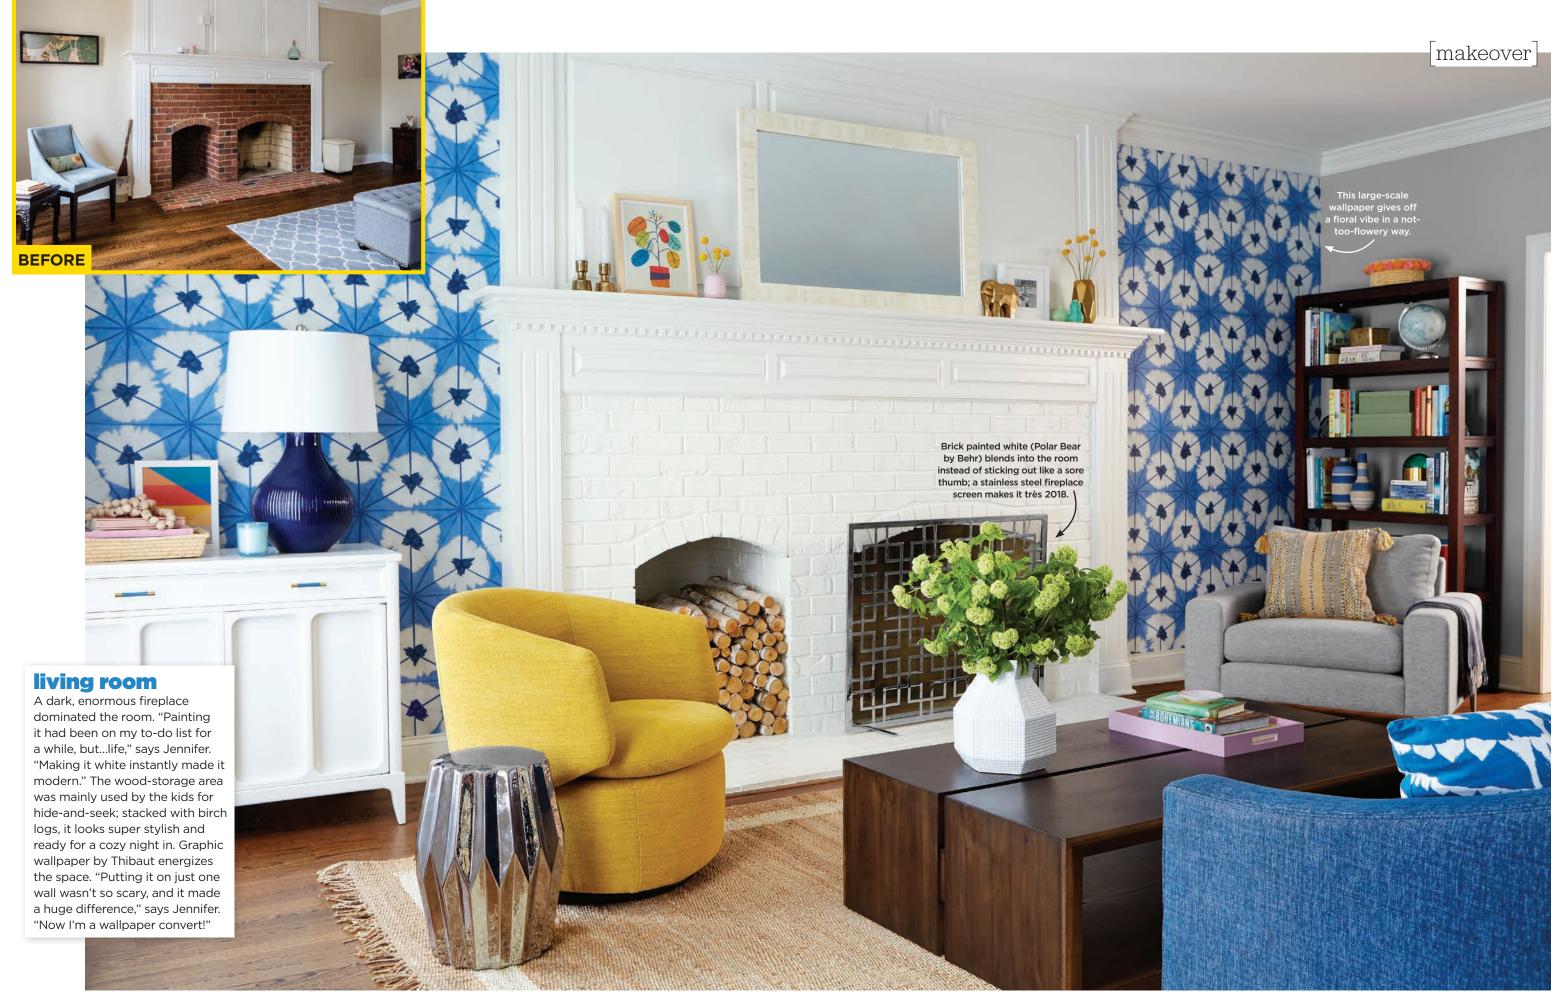

## fireplace screen

Piazza 33½" x 41" stainless steel fireplace screen, \$350, zgallerie.com

## art

Sunshine Pool by Kate Roebuck 45" x 64" framed giclee print, \$799, chairish.com