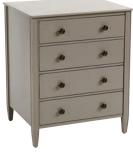

#### bed

Upholstered Panel king linen and cotton bed in medallion light gray, \$743.50, wayfair.com

**nightstand** Sidney 24"W x 20"D x 291/4"H mahogany, beechwood, and MDF side table in gray, \$499, ballarddesigns.com