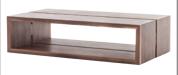

#### coffee table

Henley 57"W x 32"D x 15"H wood coffee table, \$2,065, fourhands.com for stores