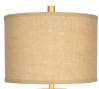

#### lamp

Triunity 291/2"-tall resin and burlap lamp, \$200, luluandgeorgia.com

pouf

Sarandon 13"H x 20"-diameter leather pouf in grey, \$190, jossandmain.com

art

Pink and Orange Abstract digital download, \$7, dazzlingmisc.etsy.com