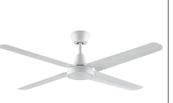

## **ceiling fan**Fanimation Ascension

54"-diameter steel ceiling fan in matte white, \$220, lampsplus.com