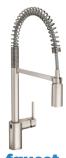

#### faucet

Align Spring 22½"-tall pull-down metal faucet with MotionSense Wave technology in spot resist stainless finish, \$617.50, moen.com for stores