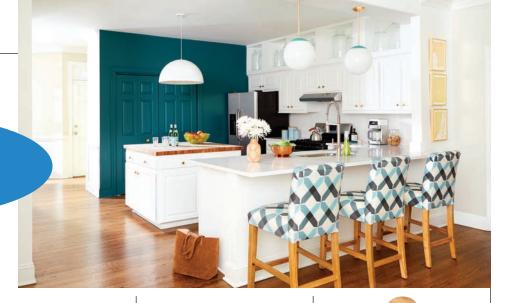

# shop the **kitchen**

**pendant**Tech Lighting Powell Street 24"-diameter metal pendant in high gloss white, \$565, lumens.com

paint Coat of Arms by Benjamin Moore

countertop

North Cascades Q4035 quartz countertop, \$80 per square foot (includes installation), wilsonart.com for stores

## colander

5-quart copper-plated stainless steel colander, \$13. worldmarket.com

#### knob

Mod Hex 11/8"-wide brass knob in satin finish, \$7, emtek.com for stores

#### art

Los Angeles by Alex Elko Designs 11" x 14" foil-pressed map art in gold with natural raw wood frame (other cities available), \$114, minted.com

## range hood

Frigidaire Under Cabinet Convertible 30"-wide stainless steel range hood, \$169, homedepot.com

jar

20-liter glass mason jar in clear, \$75, etuhome.com

#### faucet

Align Spring 22½"-tall pull-down metal faucet with MotionSense Wave technology in spot resist stainless finish, \$617.50, moen.com for stores

## pendant

Color Cap Globe 12"-diameter brass and glass pendant in teal with satin finish, \$279, duttonbrown.com

## island countertop

Ultra-Premium 48"W x 48"D x 13/4"H hard rock maple edge grain butcher block countertop with oil finish, \$735, johnboos.com for stores

#### stool

Shannon 39"-tall linen, cotton, and pine counter stool in teal, \$225, onekingslane.com