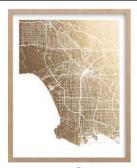

#### art

Los Angeles by Alex Elko Designs 11" x 14" foil-pressed map art in gold with natural raw wood frame (other cities available), \$114, minted.com