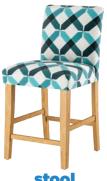

#### stool

Shannon 39"-tall linen, cotton, and pine counter stool in teal, \$225, onekingslane.com