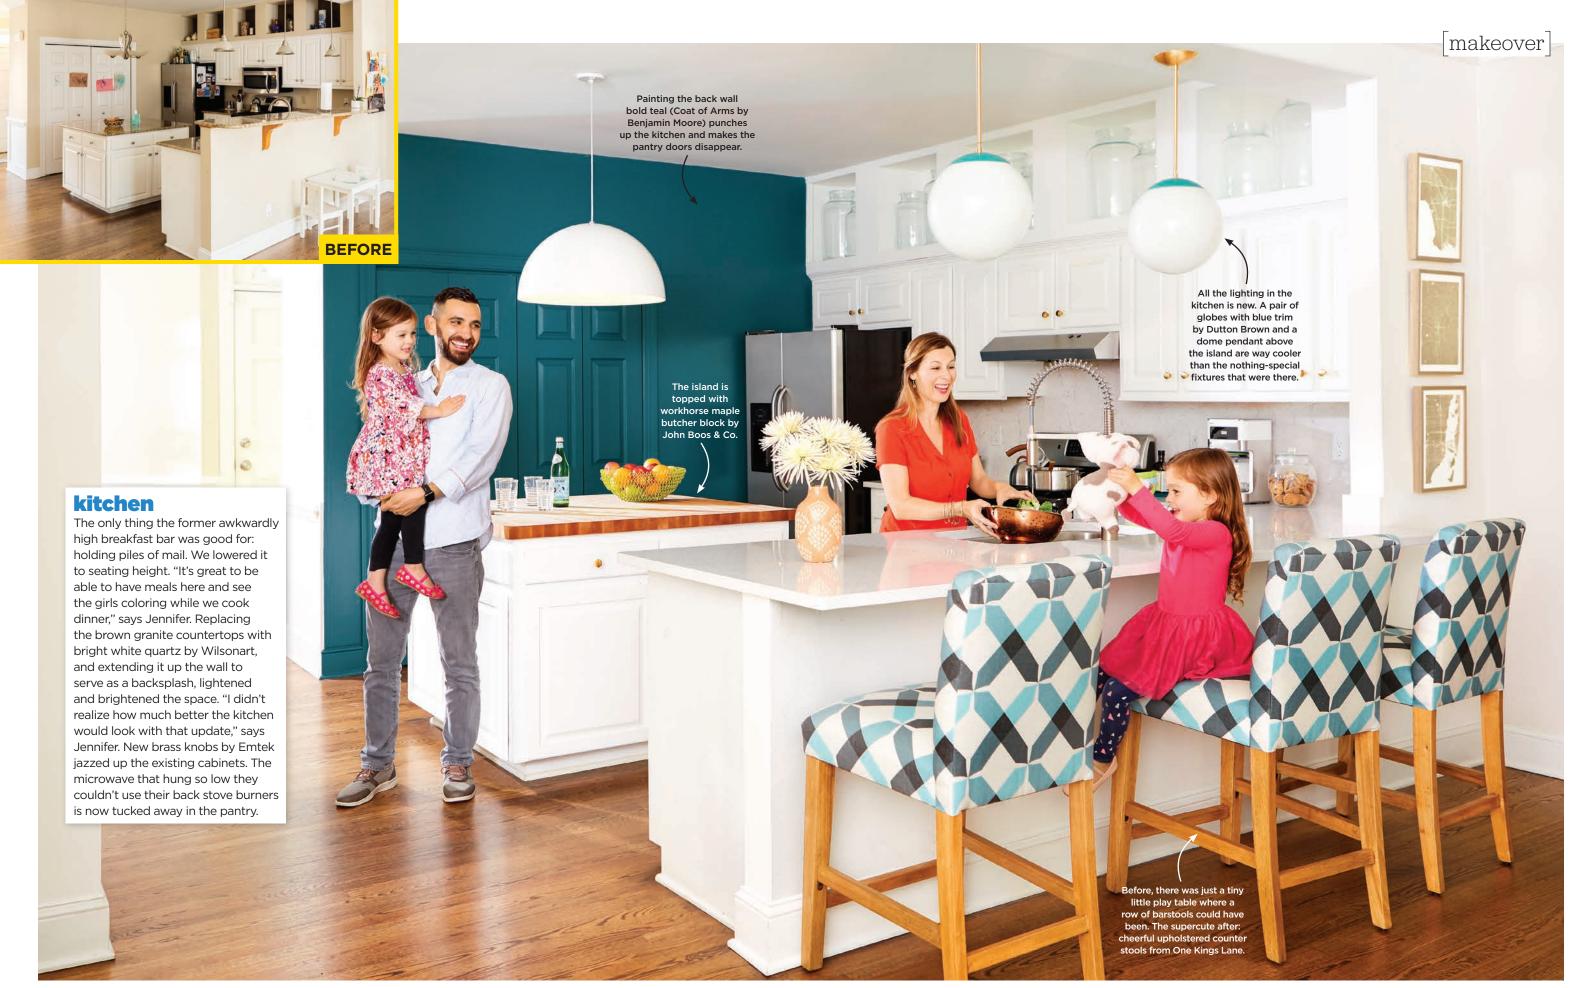

# shop the **kitchen**

**pendant**Tech Lighting Powell Street 24"-diameter metal pendant in high gloss white, \$565, lumens.com

paint Coat of Arms by Benjamin Moore

countertop

North Cascades Q4035 quartz countertop, \$80 per square foot (includes installation), wilsonart.com for stores

## colander

5-quart copper-plated stainless steel colander, \$13. worldmarket.com

#### knob

Mod Hex 11/8"-wide brass knob in satin finish, \$7, emtek.com for stores

#### art

Los Angeles by Alex Elko Designs 11" x 14" foil-pressed map art in gold with natural raw wood frame (other cities available), \$114, minted.com

## range hood

Frigidaire Under Cabinet Convertible 30"-wide stainless steel range hood, \$169, homedepot.com

jar

20-liter glass mason jar in clear, \$75, etuhome.com

#### faucet

Align Spring 22½"-tall pull-down metal faucet with MotionSense Wave technology in spot resist stainless finish, \$617.50, moen.com for stores

## pendant

Color Cap Globe 12"-diameter brass and glass pendant in teal with satin finish, \$279, duttonbrown.com

## island countertop

Ultra-Premium 48"W x 48"D x 13/4"H hard rock maple edge grain butcher block countertop with oil finish, \$735, johnboos.com for stores

#### stool

Shannon 39"-tall linen, cotton, and pine counter stool in teal, \$225, onekingslane.com