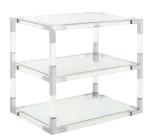

#### end table

Louisa 28"W x 20"D x 26"H acrylic, chrome, and glass table in silver, \$690, safaviehhome.com