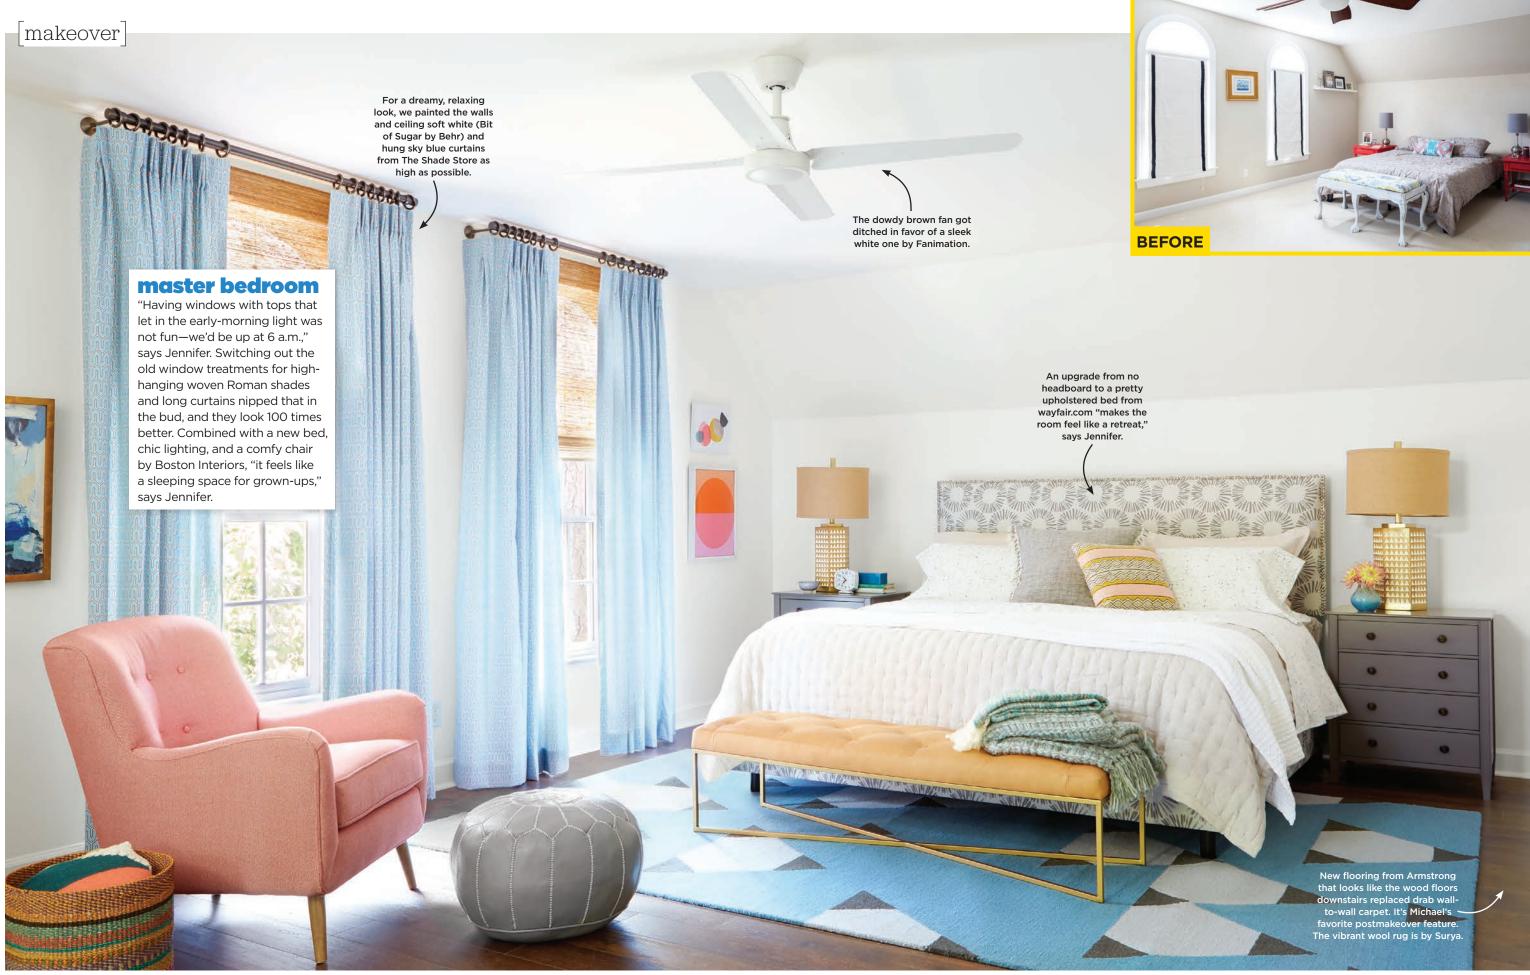

# shop the **bedroom**

chair

Ruby polyester chair, \$800. bostoninteriors.com

Maze Work Tailored Pleat cotton drapes in azure, from \$430. theshadestore.com

## **ceiling fan**Fanimation Ascension

54"-diameter steel ceiling fan in matte white, \$220, lampsplus.com

#### lamp

Triunity 291/2"-tall resin and burlap lamp, \$200, luluandgeorgia.com

pouf

Sarandon 13"H x 20"-diameter leather pouf in grey, \$190, jossandmain.com

art

Pink and Orange Abstract digital download, \$7, dazzlingmisc.etsy.com

#### bed

Upholstered Panel king linen and cotton bed in medallion light gray, \$743.50, wayfair.com

**nightstand** Sidney 24"W x 20"D x 291/4"H mahogany, beechwood, and MDF side table in gray, \$499, ballarddesigns.com

flooring

PRYZM Forest Treasure Rigid Core laminate and plastic composite flooring in brown, from \$5.50 per square foot, armstrongflooring.com for stores

#### bench

Tablet 59"W x 19"D x 15"H leather and steel ottoman in charme blonde with brass finish, \$799, article.com

rug

Surya Hilda Brigitte 8' x 11' wool rug in blue, \$485, rugsusa.com

Waterfall Woven Quogue 2 bamboo and grass shade, from \$418, the shadestore.com