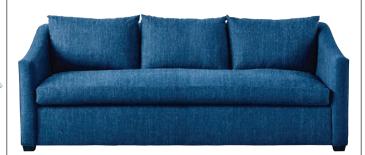

#### sofa

Sullivan 95"-wide tweed sofa in denim with walnut finish, \$2,825, maidenhome.com