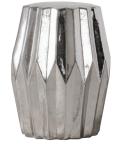

shop the living room





From left: Queen of Spain Water 20" x 20" cotton pillow cover in blue and white, \$75, chloeandolive.com, and insert, from \$34, pillowcubes.com; Nahuala Faded Indigo Brocade 20" x 20" cotton pillow, \$198, archivenewyork.com



#### sofa

Sullivan 95"-wide tweed sofa in denim with walnut finish, \$2,825, maidenhome.com



## fireplace screen

Piazza 33½" x 41" stainless steel fireplace screen, \$350, zgallerie.com



#### roller shade

Spring polyester roller shade in blue, from \$219, the shadestore.com



## art

Sunshine Pool by Kate Roebuck 45" x 64" framed giclee print, \$799, chairish.com



#### stool

Column 17"-tall stoneware stool, \$149, urbanoutfitters.com



#### chair

Nova polyester chair in winter gray, \$649, article.com



#### end table

Louisa 28"W x 20"D x 26"H acrylic, chrome, and glass table in silver, \$690, safaviehhome.com



#### coffee table

Henley 57"W x 32"D x 15"H wood coffee table, \$2,065, fourhands.com for stores



#### rug

Jute Border 9' x 12' rug in ivory, \$998, serenaandlily.com



#### chair

Crescent polyester-blend swivel chair in horseradish, \$599, westelm.com

# shop the **kitchen**





**pendant**Tech Lighting Powell Street 24"-diameter metal pendant in high gloss white, \$565, lumens.com



paint Coat of Arms by Benjamin Moore



countertop

North Cascades Q4035 quartz countertop, \$80 per square foot (includes installation), wilso