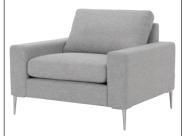

#### chair

Crescent polyester-blend swivel chair in horseradish, \$599, westelm.com