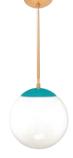

## pendant

Color Cap Globe 12"-diameter brass and glass pendant in teal with satin finish, \$279, duttonbrown.com