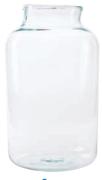

## range hood

Frigidaire Under Cabinet Convertible 30"-wide stainless steel range hood, \$169, homedepot.com

jar

20-liter glass mason jar in clear, \$75, etuhome.com