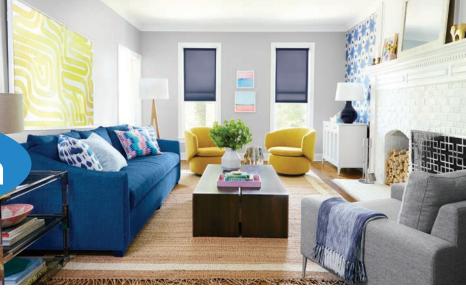

shop the living room

From left: Queen of Spain Water 20" x 20" cotton pillow cover in blue and white, \$75, chloeandolive.com, and insert, from \$34, pillowcubes.com; Nahuala Faded Indigo Brocade 20" x 20" cotton pillow, \$198, archivenewyork.com

#### sofa

Sullivan 95"-wide tweed sofa in denim with walnut finish, \$2,825, maidenhome.com

## fireplace screen

Piazza 33½" x 41" stainless steel fireplace screen, \$350, zgallerie.com

#### roller shade

Spring polyester roller shade in blue, from \$219, the shadestore.com

## art

Sunshine Pool by Kate Roebuck 45" x 64" framed giclee print, \$799, chairish.com

#### stool

Column 17"-tall stoneware stool, \$149, urbanoutfitters.com

#### chair

Nova polyester chair in winter gray, \$649, article.com

#### end table

Louisa 28"W x 20"D x 26"H acrylic, chrome, and glass table in silver, \$690, safaviehhome.com

#### coffee table

Henley 57"W x 32"D x 15"H wood coffee table, \$2,065, fourhands.com for stores

#### rug

Jute Border 9' x 12' rug in ivory, \$998, serenaandlily.com

#### chair

Crescent polyester-blend swivel chair in horseradish, \$599, westelm.com