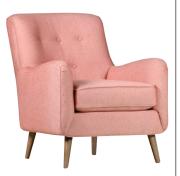

#### chair

Crescent polyester-blend swivel chair in horseradish, \$599, westelm.com