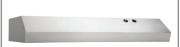

## range hood

Frigidaire Under Cabinet Convertible 30"-wide stainless steel range hood, \$169, homedepot.com

jar

20-liter glass mason jar in clear, \$75, etuhome.com