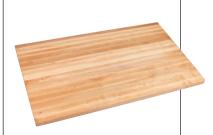

## island countertop

Ultra-Premium 48"W x 48"D x 13/4"H hard rock maple edge grain butcher block countertop with oil finish, \$735, johnboos.com for stores