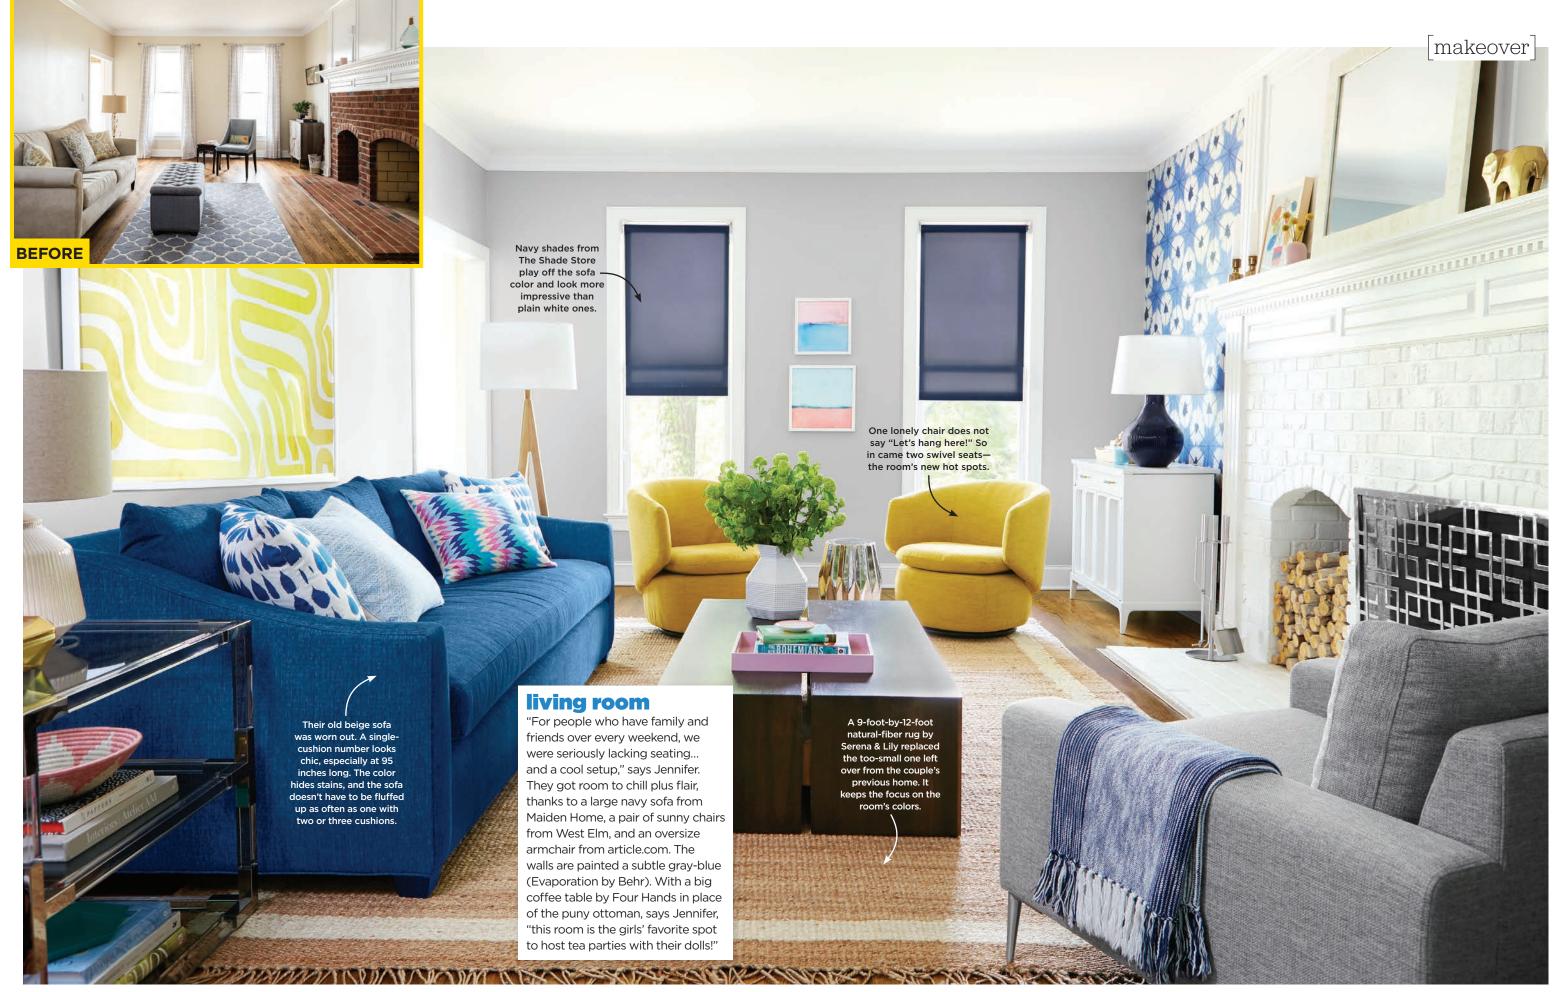

shop the living room

From left: Queen of Spain Water 20" x 20" cotton pillow cover in blue and white, \$75, chloeandolive.com, and insert, from \$34, pillowcubes.com; Nahuala Faded Indigo Brocade 20" x 20" cotton pillow, \$198, archivenewyork.com

#### sofa

Sullivan 95"-wide tweed sofa in denim with walnut finish, \$2,825, maidenhome.com

## fireplace screen

Piazza 33½" x 41" stainless steel fireplace screen, \$350, zgallerie.com

#### roller shade

Spring polyester roller shade in blue, from \$219, the shadestore.com

#### chair

Nova polyester chair in winter gray, \$649, article.com

#### coffee table

Henley 57"W x 32"D x 15"H wood coffee table, \$2,065, fourhands.com for stores

#### rug

Jute Border 9' x 12' rug in ivory, \$998, serenaandlily.com

#### chair

Crescent polyester-blend swivel chair in horseradish, \$599, westelm.com