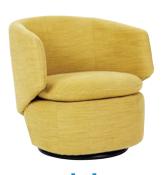

#### chair

Crescent polyester-blend swivel chair in horseradish, \$599, westelm.com