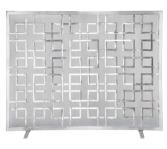

## fireplace screen

Piazza 33½" x 41" stainless steel fireplace screen, \$350, zgallerie.com