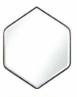

### OUR FAVORITES

Mixed materials highlight the double hexagon shape

Linear detailing elevates this fabric and evokes a honeycomb effect

A simple yet stylish accent mirror creates a honeycomb design

Natural elements combine with a hexagon pattern to create a rustic conversation piece

There's something so luxe about the mix of black and bronze

Vertical lines emphasize the hexagonal shape

Lucite and silver transform this lamp into a modern accent piece

CASA BELLA FEXACCINAL

A sturdy yet stylish side table