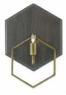

### OUR FAVORITES

Mixed materials highlight the double hexagon shape

Linear detailing elevates this fabric and evokes a honeycomb effect

A simple yet stylish accent mirror creates a honeycomb design

Natural elements combine with a hexagon pattern to create a rustic conversation piece

There's something so luxe about the mix of black and bronze

Vertical lines emphasize the hexagonal shape

Lucite and silver transform this lamp into a modern accent piece

CASA BELLA FEXACCINAL

A sturdy yet stylish side table