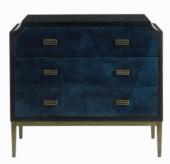

### Currey & Company // Kallista Chest

This stunning Kallista chest from Currey & Company perfectly displays a rich deeply saturated hue of blue. Its soft black exterior shell encasing drawers of deep blue with gold accents is definitely not your Mama's '80s dresser!