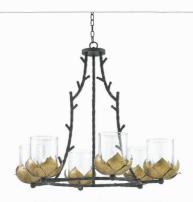

#### SUSAN VICTOR, PRINCIPAL DESIGNER

#### Currey & Company // Water Lily Chandelier

We are seeing large floral patterns in rugs, fabrics, wallpaper and even lighting design. The Water Lily Chandelier by Currey & Company is a fabulous example of floral done in a most unexpected way. Large flowering blossoms in gold leaf set in a frame of trailing branches make this chandelier a show-stopper in any room.