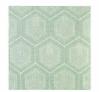

### OUR FAVORITES

Mixed materials highlight the double hexagon shape

Linear detailing elevates this fabric and evokes a honeycomb effect

A simple yet stylish accent mirror creates a honeycomb design

Natural elements combine with a hexagon pattern to create a rustic conversation piece

There's something so luxe about the mix of black and bronze

Vertical lines emphasize the hexagonal shape

Lucite and silver transform this lamp into a modern accent piece

CASA BELLA FEXACCINAL

A sturdy yet stylish side table