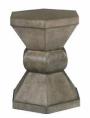

### OUR FAVORITES

Mixed materials highlight the double hexagon shape

Linear detailing elevates this fabric and evokes a honeycomb effect

A simple yet stylish accent mirror creates a honeycomb design

Natural elements combine with a hexagon pattern to create a rustic conversation piece

There's something so luxe about the mix of black and bronze

Vertical lines emphasize the hexagonal shape

Lucite and silver transform this lamp into a modern accent piece

CASA BELLA FEXACCINAL

A sturdy yet stylish side table