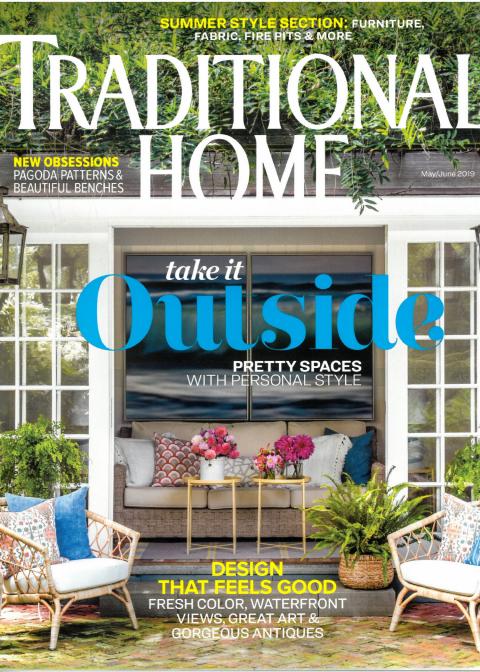

## Privacy, Please!

Barlow Tyrie The teak slatted "Woodland" screen boasts built-in LED lighting and comes with an optional curtain backing (teak.com). Kettal Lounge in luxury courtesy of the "Cottage" pavilion with cedar coiling panels and cushioned daybed (kettal.com). Gensun Each panel of the indigo "3-Panel Screen" can be titlet to allow light in while still blocking unwanted sight lines (*sensuncasua.com*).