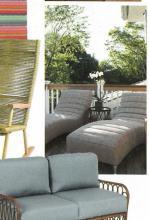

Meet ya out front: Belgard "kinn Lazano" pavers rim a retaining wall of "Brisa" stone-textured blocks and form a patio at the top of the "Landings Step" units (*belgard.com*). **Zuri Premium Decking** Gain pizzazz with "Celtic Knot" inlay in walnut and chestnut finishes (*royalbuildingproducts.com*). **Surya** The "Maritime" rug adds color underfoot (*surya.com*). **Lee Industries/ Bevolo Gas & Electric Lights** "Tulum" outdoor chaises (*leeindustries.com*) sit in the glow of the stainless-steel "Modermist Original Bracket" and copper "Governor Pool House Lantern" (*bevolo.com*). **Tidelli** Nautical rope fashions the "Bora Bora" rocker (*tidelli.com*). **Woodard** The "Cane" love seat evokes traditional ratan fumiture (*woodard*-fumiture.com).